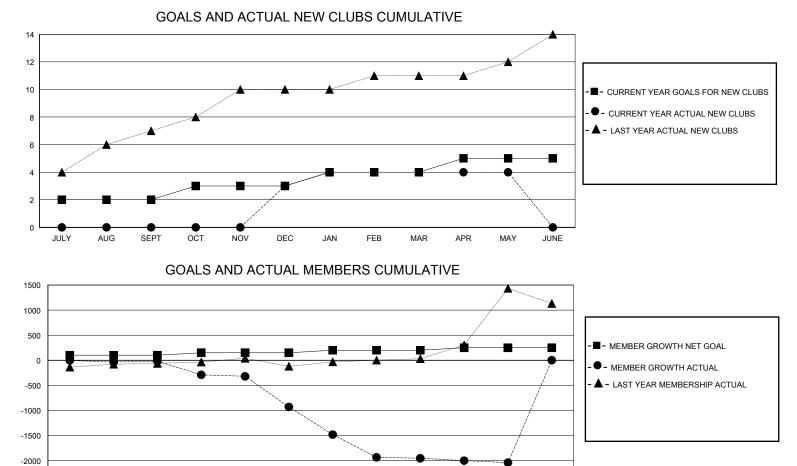

## District 324B2

Results as of: 5/31/2020

| GMT:          |               |             |               |                       |                        |                         |                                                    |  |  |  |
|---------------|---------------|-------------|---------------|-----------------------|------------------------|-------------------------|----------------------------------------------------|--|--|--|
|               | Club          | S           |               | Members               |                        |                         |                                                    |  |  |  |
|               | RESULTS FOR   | R 2019-2020 |               | RESULTS FOR 2019-2020 |                        |                         |                                                    |  |  |  |
| QUARTER       | NEW CLUB GOAL | NEW CLUBS   | DROPPED CLUBS | QUARTER MEM           | BER GROWTH NET<br>GOAL | MEMBER GROWTH<br>ACTUAL | DROPPED<br>MEMBERS ACTUAL<br>(including transfers) |  |  |  |
| JULY/AUG/SEPT | 2             | 0           | 0             | JULY/AUG/SEPT         | 100                    | 165                     | 144                                                |  |  |  |
| OCT/NOV/DEC   | 1             | 3           | 6             | OCT/NOV/DEC           | 50                     | 256                     | 1,089                                              |  |  |  |
| JAN/FEB/MAR   | 1             | 1           | 1             | JAN/FEB/MAR           | 50                     | 307                     | 1,293                                              |  |  |  |
| APR/MAY/JUNE  | 1             | 0           | 0             | APR/MAY/JUNE          | 50                     | 79                      | 159                                                |  |  |  |

| JULY AUG SEPT    | OCT NO                                          | V DEC | JAN FEB | MAR                 | APR                        | MAY            | JUNE  |                |       |
|------------------|-------------------------------------------------|-------|---------|---------------------|----------------------------|----------------|-------|----------------|-------|
| DROPPED CLUBS: 7 | 119 CLUBS OF 178 ADDED 1 OR MORE<br>NEW MEMBERS |       |         | GENDER DISTRIBUTION |                            |                |       |                |       |
|                  |                                                 |       |         | N                   | IALE                       | 8,640 (75.60%) |       |                |       |
|                  |                                                 | Ĩ     |         |                     |                            | F              | EMALE | 2,789 (24.40%) |       |
| DROPPED MEMBERS  |                                                 |       |         |                     |                            |                |       |                |       |
| DECEASED         | CLICK HERE FOR CUMULATIVE<br>MEMBERSHIP DATA    |       |         | тот                 | TOTAL FAMILY UNIT MEMBERS  |                |       |                |       |
| CLUB CANCELLED   |                                                 |       |         |                     | FAMILY MEMBERS PAYING HALF |                |       |                |       |
| OTHER            | 2,184                                           |       |         |                     |                            | DUES           |       |                | 3,071 |
| TOTAL            | 2,685                                           |       |         |                     |                            |                | -     |                |       |